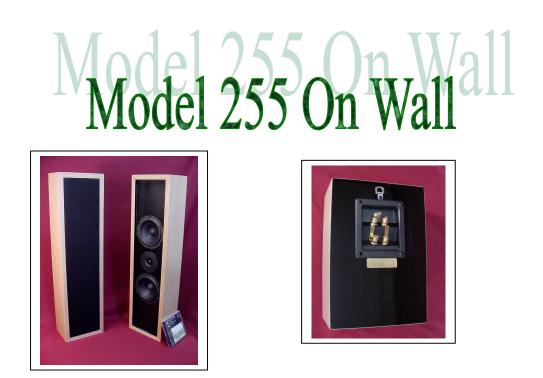

Model 255 On-Wall delivers big sound from a shallow format. Ideal for either home theater or stereo, the 255 On-Wall enjoys wide frequency response, high power handling and wide dynamic range. Special features include an MDF enclosure, dual binding posts and polypropylene capacitors. A tweeter level control optimizes the 255 On Wall for prevailing room acoustics.

## Specifications

| System Design      | 2 way tower on wall system – sealed                                 |
|--------------------|---------------------------------------------------------------------|
| Woofer/Mid         | Dual 5" with butyl surround, wool fiber cone 1.25" vc               |
| Tweeter            | <sup>3</sup> / <sub>4</sub> " silk dome. HF output is L controlled. |
| Frequency Response | 55hz – 21 khz                                                       |
| Crossover          | Minimum phase, 2.4 khz                                              |
| Power –Min/Max     | 10w/150w rms                                                        |
| Sensitivity        | 90 db at 1w/1m                                                      |
| Dimensions/ Wt     | 28.5" h x 7.5" w x 5" d /23 lbs each                                |
| Real Wood Finishes | Satin Black, Satin White. Custom finishes available                 |
|                    |                                                                     |